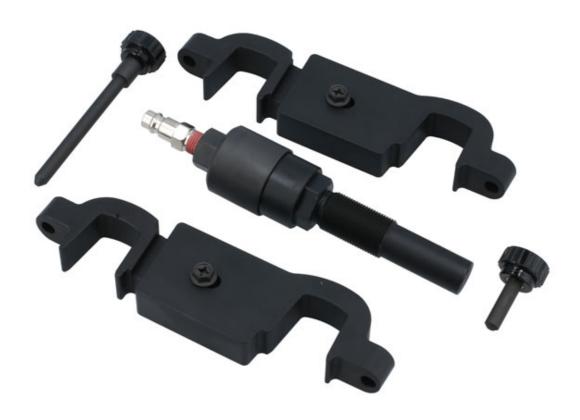

## **Engine Timing Kit - Porsche 3.6L & 4.8L**

For the post-2007 Porsche 3.6L V6 and 4.8L V8 petrol engines designed to allow the user to hold the camshafts and crankshaft in their timed positions while checking timing or changing timing chains.

## **Additional Information**

- Applications include: Porsche Cayenne (2007 2017) & Panamera (2010 2016).
- Engines include: 3.6L (engine codes M46/20, M46/40), 4.8L (engine codes M48/02, M48/01, M48/51).
- Equivalent to OEM tools 9678/1, 9595/1 & 9683/1.
- · Use in accordance with OEM instructions.