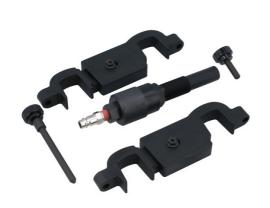

## **Engine Timing Kit - Porsche 3.6L & 4.8L**

For the post-2007 Porsche 3.6L V6 and 4.8L V8 petrol engines designed to allow the user to hold the camshafts and crankshaft in their timed positions while checking timing or changing timing chains.

## **Additional Information**

- Applications include: Porsche Cayenne (2007 2017) & Panamera (2010 2016).
- Engines include: 3.6L (engine codes M46/20, M46/40), 4.8L (engine codes M48/02, M48/01, M48/51).
- Equivalent to OEM tools 9678/1, 9595/1 & 9683/1.
- · Use in accordance with OEM instructions.